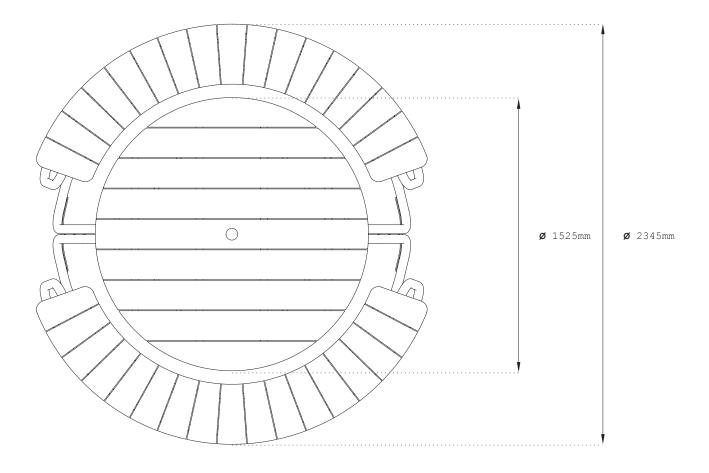

## **SPECIFICATIONS**

Table height: 73 cm
Seat height: 43 cm
Table diameter: 153 cm
Seat diameter: 235 cm
Seat width: 34 cm

Table weight: +/- 100 kg Seat weight: +/- 40 kg Parasol opening: 66 mm