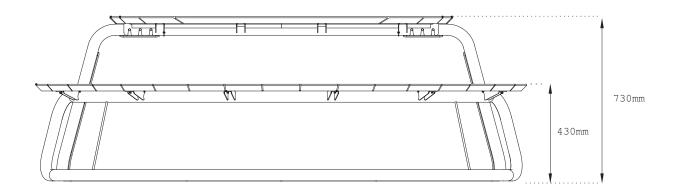

## **SPECIFICATIONS**

Table height: 73 cm
Seat height: 43 cm
Table diameter: 153 cm
Seat diameter: 235 cm
Seat width: 34 cm

Table weight: +/- 100 kg Seat weight: +/- 40 kg Parasol opening: 66 mm