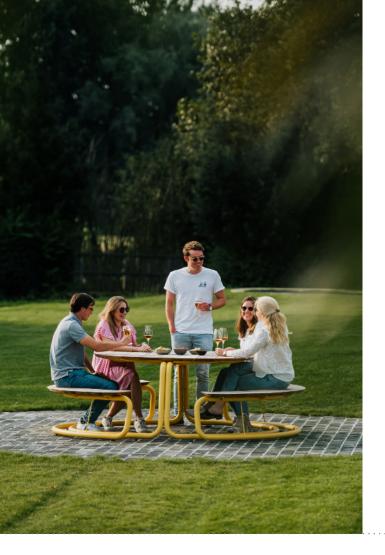

# THE CIRCLE

Round, robust and ravishing. The Circle comfortably seats 8 to 10 people for a cosy heart-to-heart in style. This round table literally - and thus figuratively - brings people together. Cosiness guaranteed, for many years to come.

#### **MATERIALS**

The Circle beautifully combines sustainable afzelia wood with powder-coated steel. Its tabletop and seats create a monotone effect, while the tubular structure gives the whole a modern feel. The Circle is at home on any surface thanks to the levelling feet.